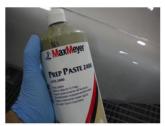

## Preparation is key -Prep Paste 2400

Spraygun maintenance is essential to ensure it works effectively. We suggest going through the following maintenance process at least once a week.

Apply sparingly into the centre of the flat pad placed in the palm of your hand.