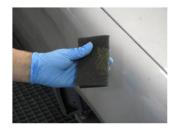

Use an applicator bottle and spray clean water all over the panel.

Lightly abrade the substrate using the impregnated pad.

When fully prepped wipe any excess paste from the panel, it removes without effort. Clean with waterbased pre-cleaner and you have a perfectly evenly keyed panel ready to accept your paint finish.