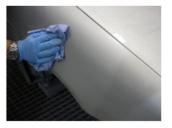

Use an applicator bottle and spray clean water all over the panel.

Lightly abrade the substrate using the impregnated pad.

When fully prepped wipe any excess paste from the panel, it removes without effort. Clean with waterbased pre-cleaner and you have a perfectly evenly keyed panel ready to accept your paint finish.