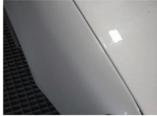

Use an applicator bottle and spray clean water all over the panel.

Lightly abrade the substrate using the impregnated pad.

When fully prepped wipe any excess paste from the panel, it removes without effort. Clean with waterbased pre-cleaner and you have a perfectly evenly keyed panel ready to accept your paint finish.