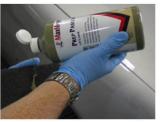

## Preparation is key -Prep Paste 2400

Spraygun maintenance is essential to ensure it works effectively. We suggest going through the following maintenance process at least once a week.

Apply sparingly into the centre of the flat pad placed in the palm of your hand.